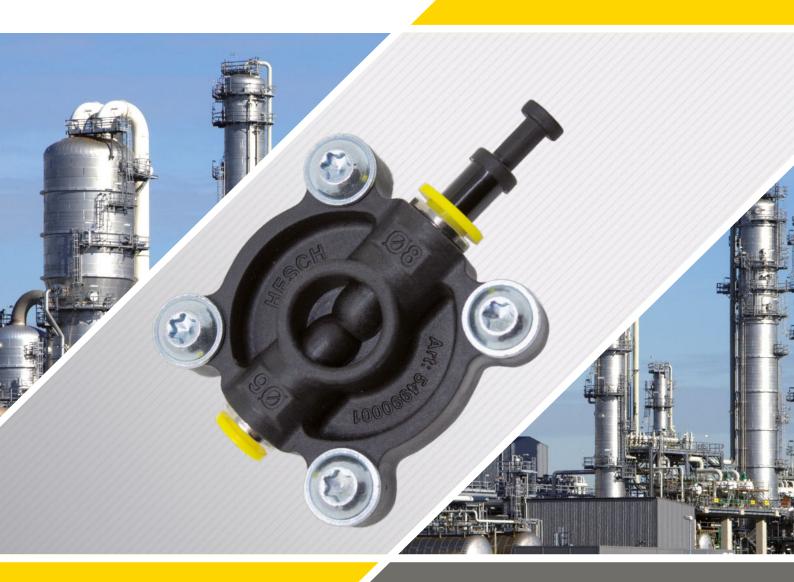

# dp-connection adapter

For safe coupling of filter housings and measuring systems

## DATA SHEET dp-connection adapter

For safe coupling of filter housings and measuring systems

The adapter is compatible with all valve and filter controllers from HESCH and generally designed to fit hose diameters of 6 mm or 8 mm. Due to its small size of 57 mm  $\times$  57 mm only, it requires little installation space.

The assembly is done from one side and takes 5 minutes max.

✓ Robust✓ Durable✓ Safe