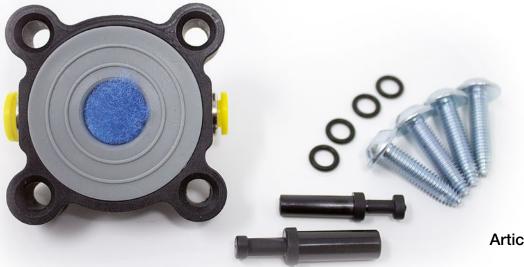

### Scope of delivery:

- dp-connection adapter with seal and filter pad
- blind plugs for 6 mm and 8 mm connection
- drilling template and mounting instruction sheet
- 4 × O-rings for screw fixation
- 4 × mounting screws

Article no. #54990001

Spare parts such as filter pads and seals can be purchased from HESCH.

**HESCH Industrie-Elektronik GmbH |** Boschstraße 8 | D-31535 Neustadt T +49 5032 9535-0 | vertrieb@hesch.de | www.hesch-automation.com